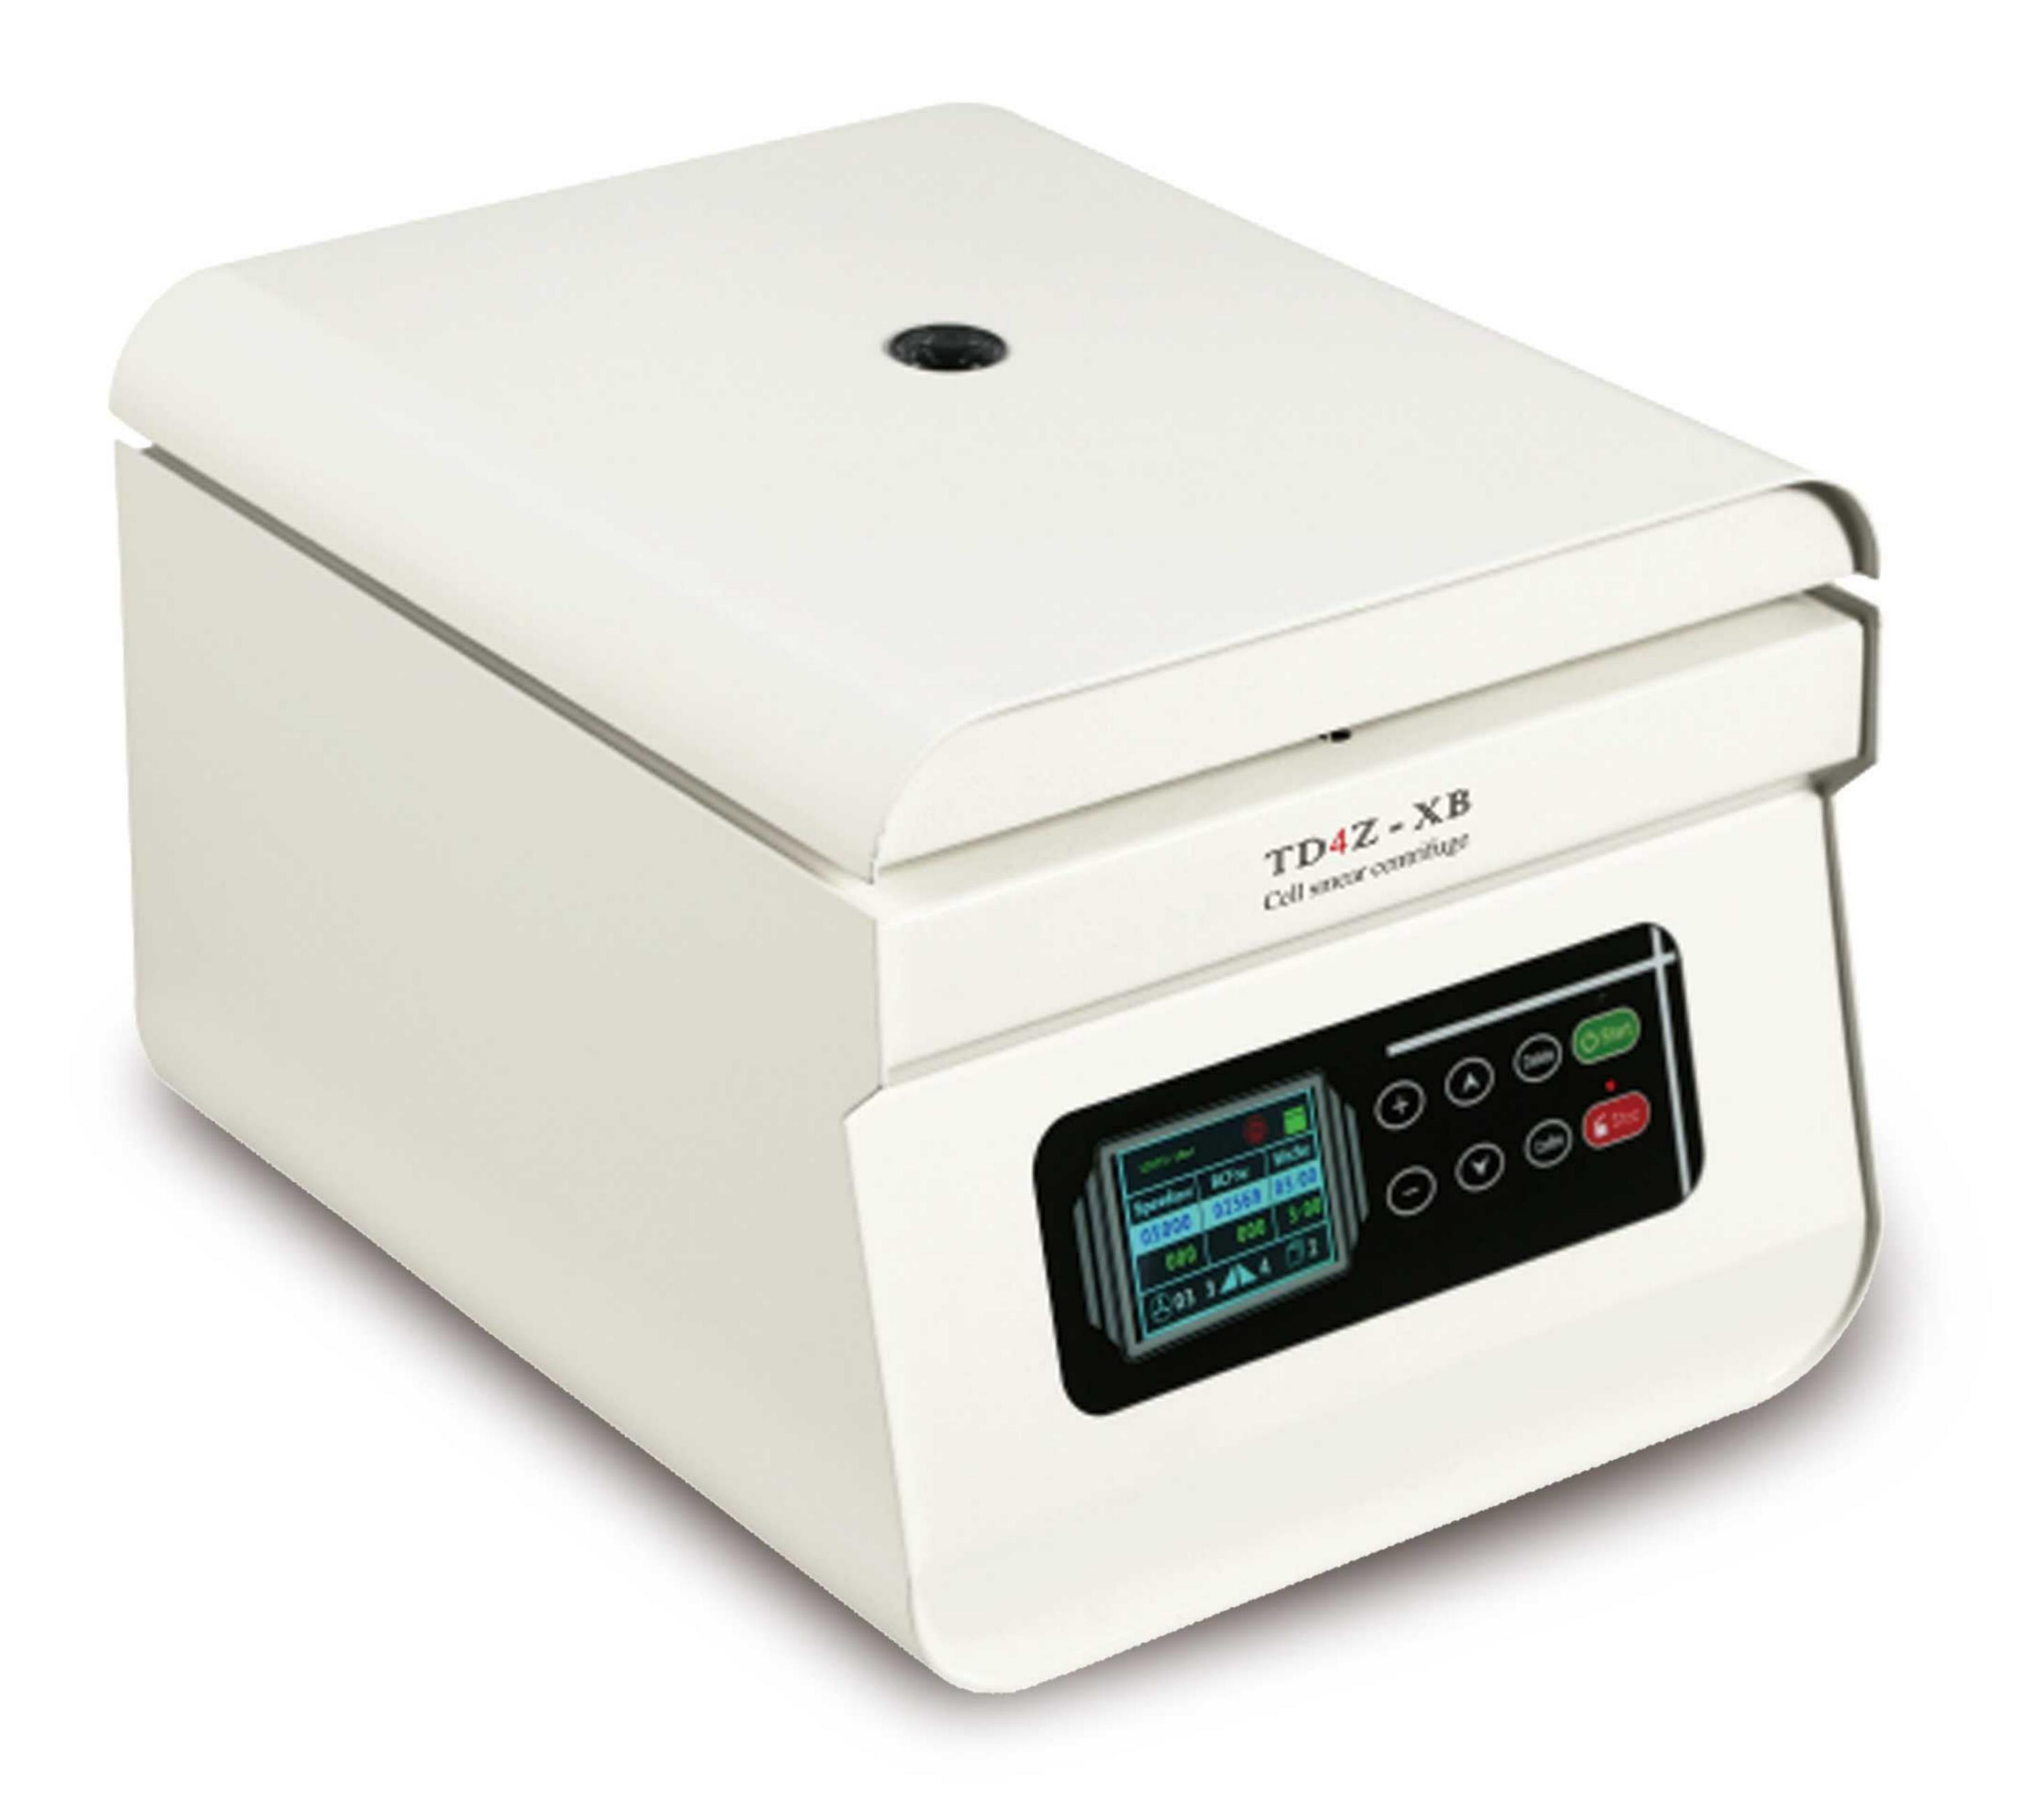

## Cell Smear (Cytospin) Centrifuge TD4Z-XB

Cell smear centrifuge is a special equipment for liquid-based cell production, Its mainly used for exfoliated cell examination of clinical and basic laboratory specimens, including secretions, cerebrospinal fluid, hydrothorax and ascites, etc

## Features:

- ◆ Stainless steel chamber, compact structure, with microprocessor control.
- ◆ Safety Interlock system that prevents opening the centrifuge lid during running.
- ♦ Easy operation, with professional cell smear rotation program
- With Emergency lid lock release, in case of power off.