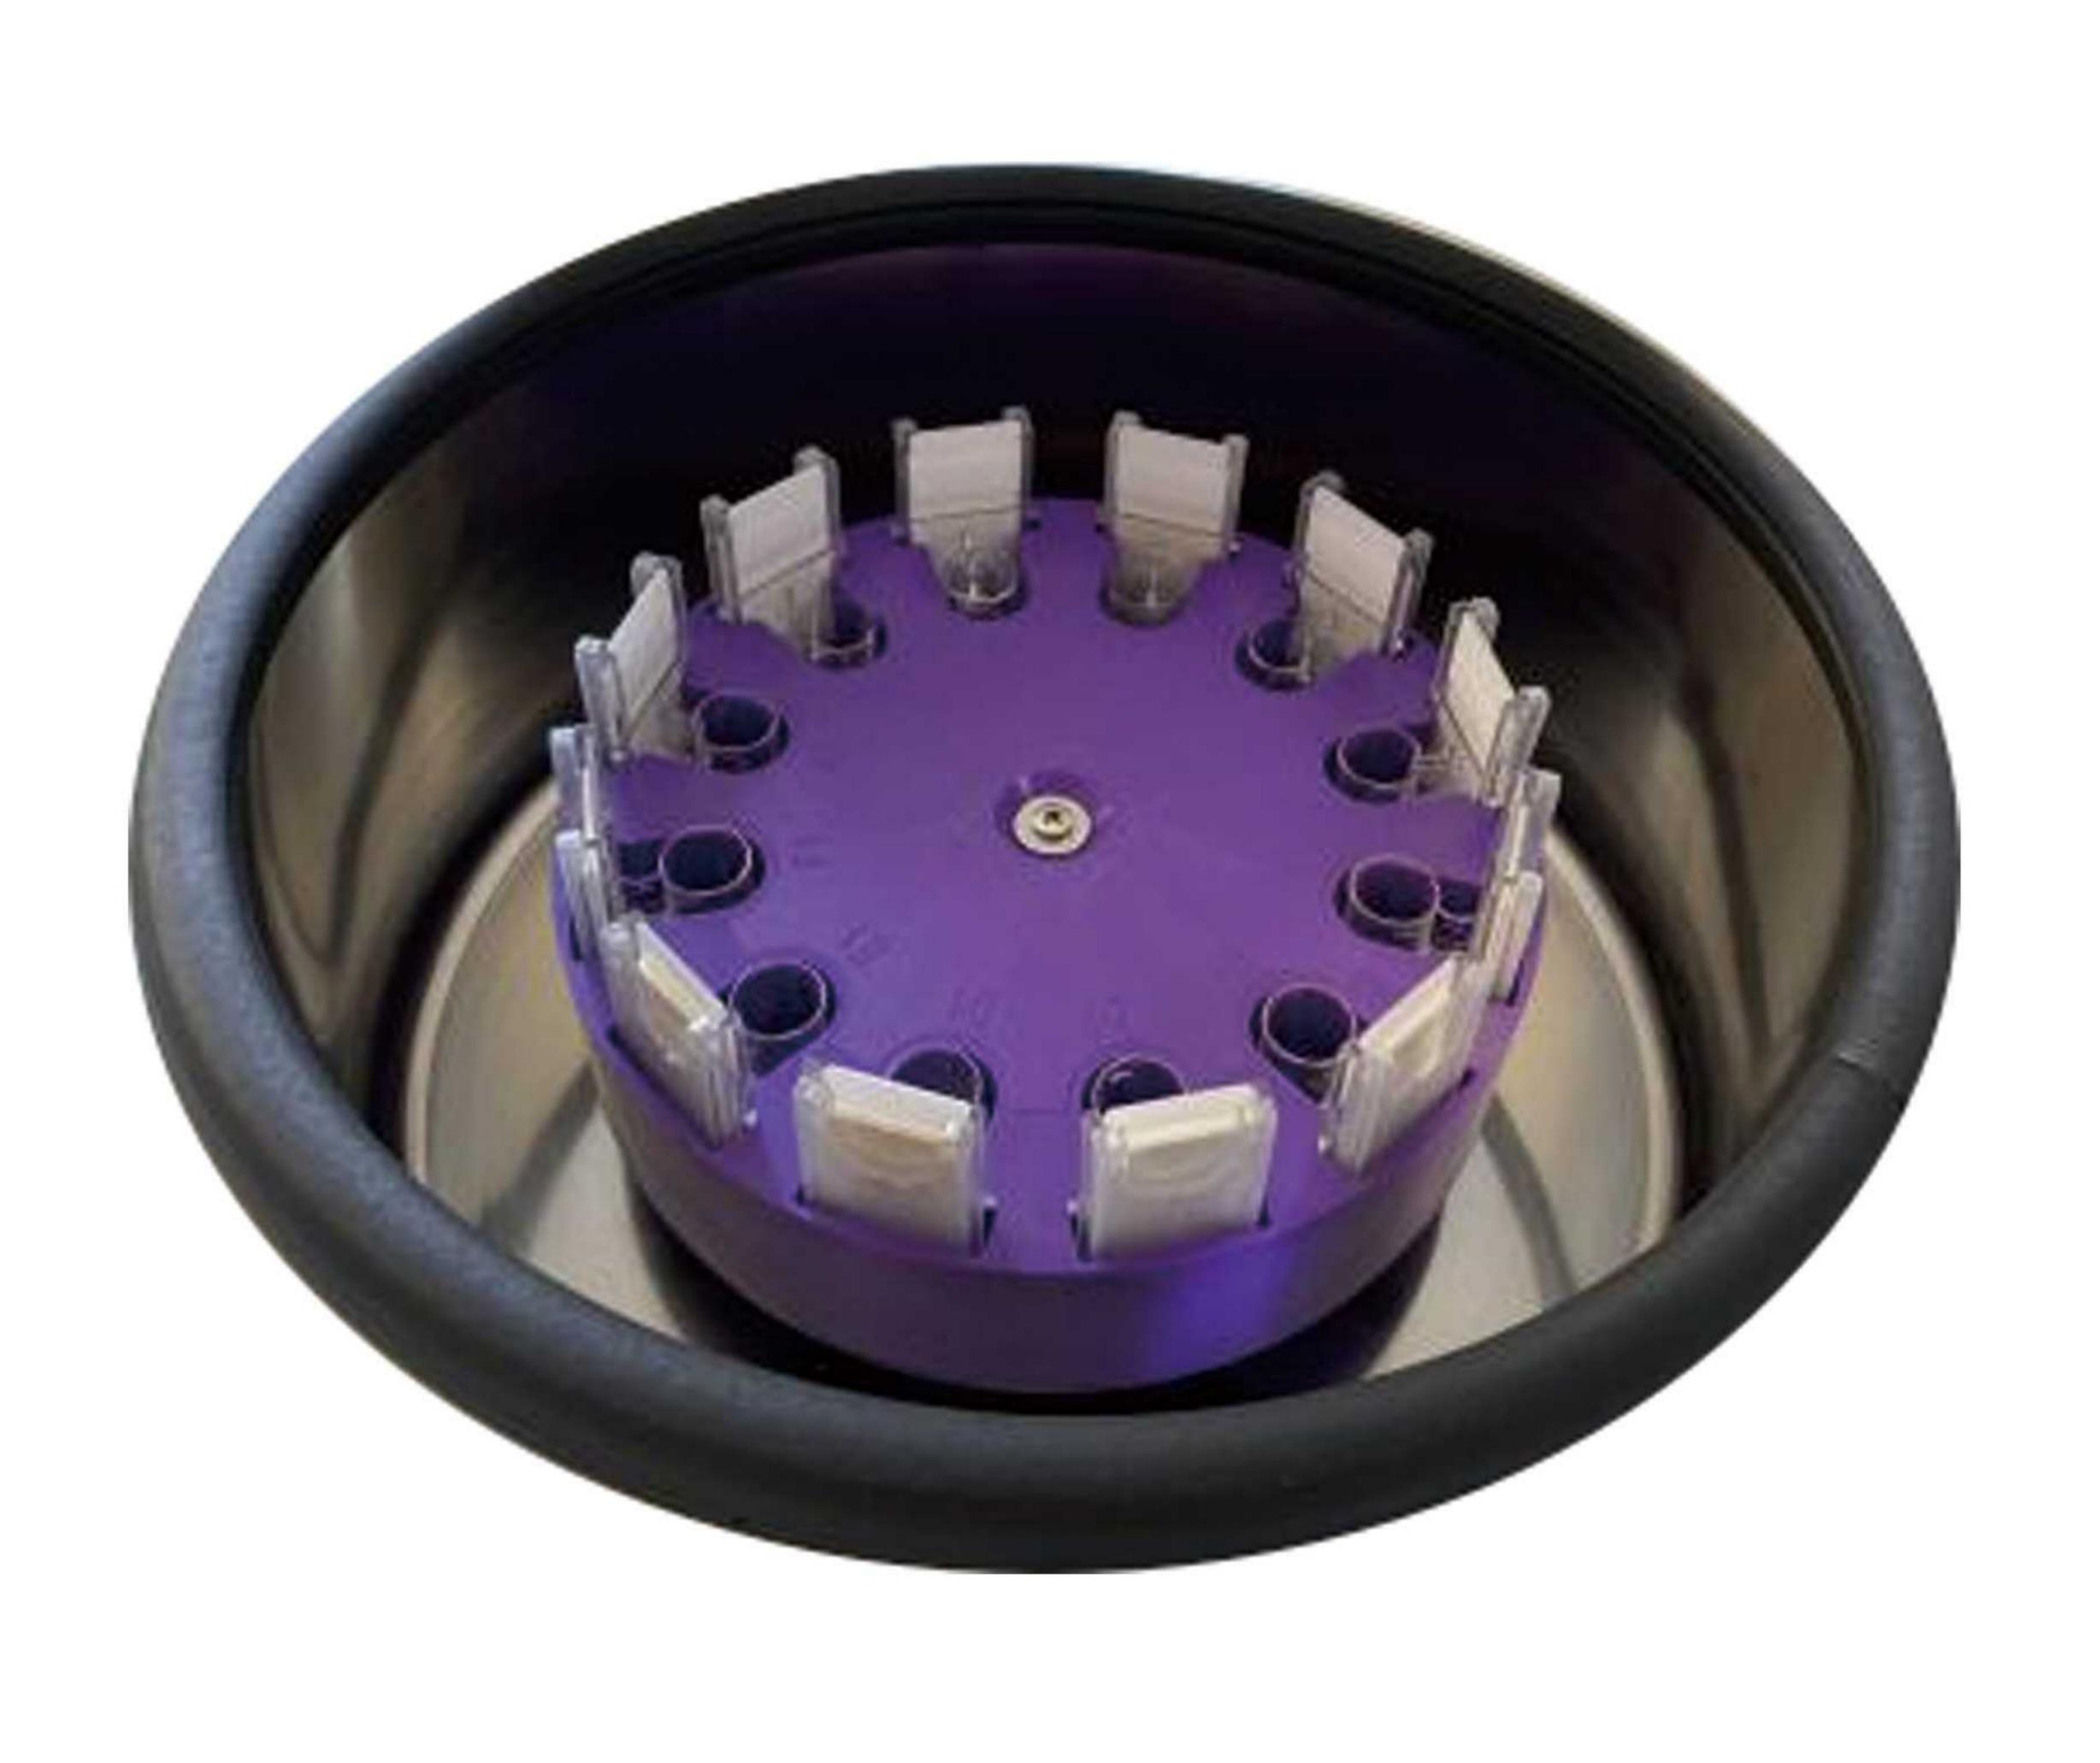

## Theory

Samples after separation, cells are separated from the liquid suspension by centrifugal force and thrown onto the slide. The dye solution is sprayed onto each smear on the rotary disc of the automatic sprayer, and the excess dye solution is removed by centrifugation. The cells and bacteria are evenly distributed without overlapping, and with good dyeing effect.

## Parameters

| Model                    | TD4Z-XB                   |         |          |
|--------------------------|---------------------------|---------|----------|
| Electric Supply          | 125W AC220V &110V/50-60Hz |         |          |
| Speed Accuracy           | ±10rpm                    |         |          |
| Power                    | 90W                       |         |          |
| Max Capacity             | 12X0.5ml                  |         |          |
| Max Speed                | 3000r/min                 |         |          |
| Max RCF                  | 2300xg                    |         |          |
| Timer Range              | 0-99min                   |         |          |
| Dimensions               | 275x390x300mm(LxWxH)      |         |          |
| Net Weight               | $20 \mathrm{kg}$          |         |          |
| Noise level at max speed | ≤ 50dB (A)                |         |          |
| Rotor                    |                           |         |          |
| Number                   | Max Speed                 | Max RCF | Capacity |
| No.1 Cyto Spin Rotor     | 3000r/min                 | 2300xg  | 12x0.5ml |