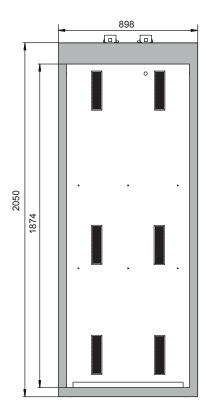

## Model G30.205.090

| Dimensions                                                                              |            |
|-----------------------------------------------------------------------------------------|------------|
| Width (external)                                                                        | 898.00 mm  |
| Depth (external)                                                                        | 616.00 mm  |
| Height (external)                                                                       | 2050.00 mm |
| Width (internal)                                                                        | 794.00 mm  |
| Depth (internal)                                                                        | 479.00 mm  |
| Height (internal)                                                                       | 1874.00 mm |
| The available internal dimensions can vary depending on the interior equipment package. |            |

Side view Front view