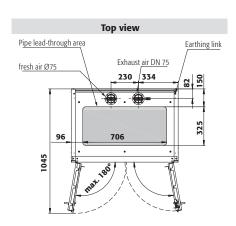

| Ventilation                                                           |                                          |
|-----------------------------------------------------------------------|------------------------------------------|
| Extraction air                                                        | 75 DN                                    |
| Minimum exhaust air quantity 10 times                                 | 7 m³/h                                   |
| Minimum exhaust air quantity 120 times                                | 86 m³/h                                  |
| For further details of the lead-through possibilities and exhaust air | please have a closer look to EN 14470-2. |

| General Information      |          |
|--------------------------|----------|
| Number of doors          | 2        |
| Door opening angle       | 180.00°  |
| Depth with open doors    | 1051 mm  |
| x 50-litre gas cylinders | 3 piece  |
| Customs tariff number    | 94032080 |

## **Function / construction:**

- **No unauthorised use:** doors lockable with profile cylinder (integration in an existing locking system possible)
- Easy alignment: adjusting aids to compensate for uneven floor
- Easy mounting of connecting pipes and gas fittings: large interior height (1890 mm), many lead-through possibilities on the top of the cabinet
- **Ventilation:** integrated air ducts ready for connection (DN 75) to a technical exhaust, even ventilation inside the cabinet

Side view Front view