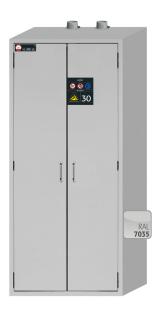

Gas cylinder cabinet G-CLASSIC-30 Model G30.205.090, light grey (RAL 7035)

Safe and approved storage of flammable or toxic gases in working areas – for up to 3 x 50-litre gas cylinders

| General Information      |          |
|--------------------------|----------|
| Number of doors          | 2        |
| Door opening angle       | 180.00°  |
| Depth with open doors    | 1051 mm  |
| x 50-litre gas cylinders | 3 piece  |
| Customs tariff number    | 94032080 |

## Model G30.205.090

| Dimensions                                                                              |            |
|-----------------------------------------------------------------------------------------|------------|
| Width (external)                                                                        | 898.00 mm  |
| Depth (external)                                                                        | 616.00 mm  |
| Height (external)                                                                       | 2050.00 mm |
| Width (internal)                                                                        | 794.00 mm  |
| Depth (internal)                                                                        | 479.00 mm  |
| Height (internal)                                                                       | 1874.00 mm |
| The available internal dimensions can vary depending on the interior equipment package. |            |