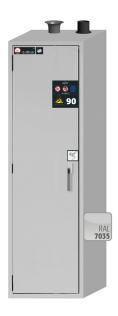

Gas cylinder cabinet G-ULTIMATE-90 Model G90.205.060.2F, light grey (RAL 7035)

Safe and approved storage of flammable or toxic gases in working areas – for up to 2 x 50-litre gas cylinders

## **Function / construction:**

- **No unauthorised use:** door lockable with profile cylinder (integration in an existing locking system possible)
- Easy alignment: adjusting aids to compensate for uneven floor
- Easy mounting of connecting pipes and gas fittings: large interior height (1890 mm), many lead-through possibilities on the top of the cabinet
- **Ventilation:** integrated air ducts ready for connection (DN 75) to a technical exhaust, even ventilation inside the cabinet
- **Tested and certified:** according to the stricter GS principles

## **Available equipment:**

 Standard interior equipment – complete with mounting rails, rolling ramp and cylinder retainer

Front view Side view