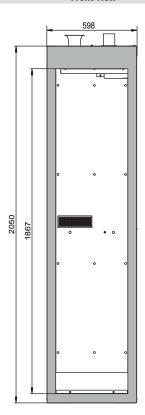

## Model G90.205.060.2F

| Dimensions                                                                              |            |
|-----------------------------------------------------------------------------------------|------------|
| Width (external)                                                                        | 598.00 mm  |
| Depth (external)                                                                        | 615.00 mm  |
| Height (external)                                                                       | 2050.00 mm |
| Width (internal)                                                                        | 477.00 mm  |
| Depth (internal)                                                                        | 425.00 mm  |
| Height (internal)                                                                       | 1858.00 mm |
| The available internal dimensions can vary depending on the interior equipment package. |            |

## **Available equipment:**

 Standard interior equipment – complete with mounting rails, rolling ramp and cylinder retainer

Front view Side view