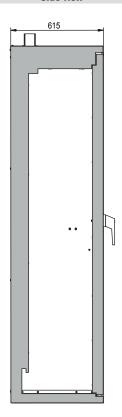

## Model G90.205.060.2F

| Dimensions                                                                              |            |
|-----------------------------------------------------------------------------------------|------------|
| Width (external)                                                                        | 598.00 mm  |
| Depth (external)                                                                        | 615.00 mm  |
| Height (external)                                                                       | 2050.00 mm |
| Width (internal)                                                                        | 477.00 mm  |
| Depth (internal)                                                                        | 425.00 mm  |
| Height (internal)                                                                       | 1858.00 mm |
| The available internal dimensions can vary depending on the interior equipment package. |            |

## **Available equipment:**

 Standard interior equipment – complete with mounting rails, rolling ramp and cylinder retainer

Front view Side view