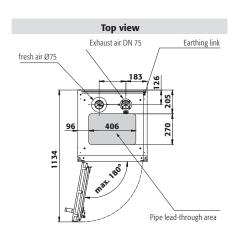

| Weight / Load                     |              |
|-----------------------------------|--------------|
| Weight without interior equipment | 365 kg       |
| Distributed load                  | 999.00 kg/m² |
| Maximum load                      | 600 kg       |
|                                   |              |
| Ventilation                       |              |
| Extraction air                    | 75 DN        |

| Minimum exhaust air quantity 10 times                                                                         | 4 m³/h  |
|---------------------------------------------------------------------------------------------------------------|---------|
| Minimum exhaust air quantity 120 times                                                                        | 45 m³/h |
| For further details of the lead-through possibilities and exhaust air please have a closer look to EN 14470-2 |         |

| General Information      |          |
|--------------------------|----------|
| Number of doors          | 1        |
| Door opening angle       | 180.00°  |
| Depth with open doors    | 1135 mm  |
| x 50-litre gas cylinders | 2 piece  |
| Customs tariff number    | 94032080 |